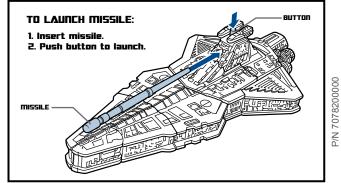

## REPUBLIC ATTACK CRUISER™ **LIEUTENANT THIRE™**

**WARNING:** CHOKING HAZARD-Small parts. Not for children under 3 years.

**AGES 5+** 

20811/94741 Asst.

NOTE: Some parts are made to detach if excessive force is applied and are designed to be reattached if separation occurs. Adult supervision may be necessary for younger children.